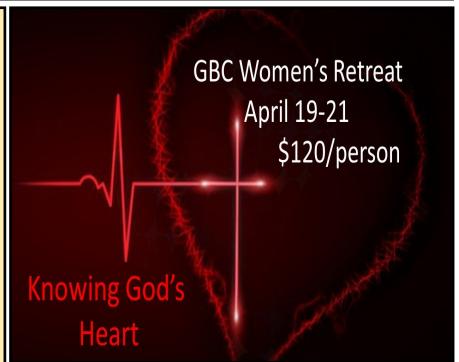

#### Friday:

- Women's Retreat @ Abba's Haven
- Co-ed pickleball 7-9PM @ GBC call 406-208-1977 for more info

#### **Saturday:**

Women's Retreat @ Abba's Haven

#### **Next Sunday:**

- Ladies return from Women's Retreat @ Abba's Haven
- MS Youth Group 4:30-6 pm @ GBC-led by Luke Larson
- Co-Ed Semi Competitive Volleyball @ GBC
   7:30 PM call 860-0344 to make sure there's enough people to play.